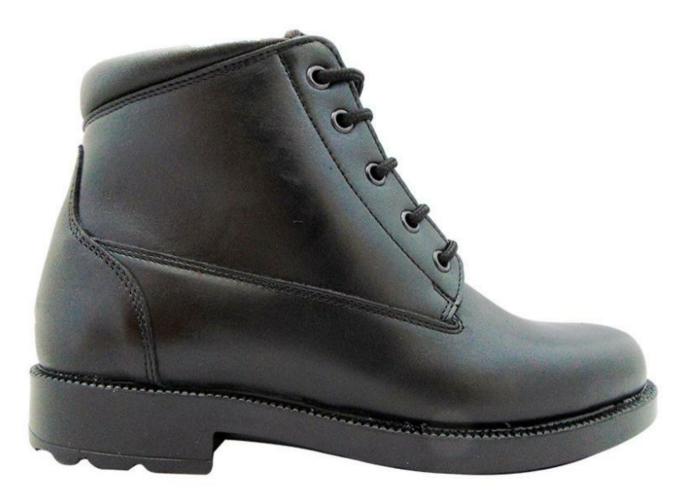

# POLACCHETTO INVERNALE UNISEX - 603 O3

| Norma                | UNI EN ISO 20344:2022, UNI EN ISO 20347:2022         |
|----------------------|------------------------------------------------------|
| Categoria            | O3L                                                  |
| Requisiti aggiuntivi | A, CI, E, FO, HI, PL, SR, WPA, WR                    |
|                      | ¥   _ ≮   ≤   <b>∷</b>                               |
|                      |                                                      |
|                      |                                                      |
|                      | K18<br>K12<br>K18<br>L/2 zero<br>3.7 mm<br>THICKNESS |

| DESCRIZIONE PRODOTTO:<br>Calzatura alta mod. "B", con tomaia in pelle fiore idrorepellente. Fodera in membrana<br>impermeabile e traspirante. Chiusura con lacci passanti in occhielli. Sottopiede antiperforazione.<br>Suola in poliuretano antiolio, antistatica, con rilievi antiscivolo. Lavorazione "Ago". |                                                                                                                                                                                                                        |  |
|-----------------------------------------------------------------------------------------------------------------------------------------------------------------------------------------------------------------------------------------------------------------------------------------------------------------|------------------------------------------------------------------------------------------------------------------------------------------------------------------------------------------------------------------------|--|
| Fodera                                                                                                                                                                                                                                                                                                          | Membrana IDROFILICA: <i>Membrana di poliestere impermeabile e traspirante con</i><br>isolamento termico                                                                                                                |  |
| Fondo                                                                                                                                                                                                                                                                                                           | AIR-PU: AIR SYSTEM - Sistema certificato che consente il riciclo dell'aria<br>all'interno della scarpa durante l'utilizzo.                                                                                             |  |
| Genere                                                                                                                                                                                                                                                                                                          | Unisex 36-49                                                                                                                                                                                                           |  |
| Lavorazione                                                                                                                                                                                                                                                                                                     | AGO: Il sistema Ago è il più diffuso poiché rende la calzatura flessibile e<br>leggera. La lavorazione consiste nell'unire la tomaia alla suola tramite collanti,<br>mantenendo la calzatura flessibile e traspirante. |  |
| Settore                                                                                                                                                                                                                                                                                                         | Ambienti esterni, Ambienti interni, polizia municipale                                                                                                                                                                 |  |
| Tipo calzatura                                                                                                                                                                                                                                                                                                  | B (sopra alla caviglia)                                                                                                                                                                                                |  |
| Tomaia                                                                                                                                                                                                                                                                                                          | Pelle pieno fiore                                                                                                                                                                                                      |  |
| Sottopiede                                                                                                                                                                                                                                                                                                      | Antiperforazione in Kevlar: <i>Garantisce la protezione del piede contro</i> perforazioni della scarpa                                                                                                                 |  |